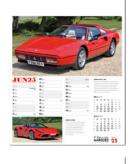

## **Classic Marques - Past & Present**

| Code:      | PC223         | Postage: | Small Parcel     |
|------------|---------------|----------|------------------|
| Size:      | 433mm x 315mm | Ad Area: | 60mm x 290mm     |
| Mix Group: | Α             | Finish:  | High Gloss Cover |