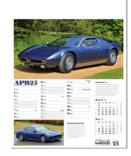

## **Classic Marques - Past & Present**

| Code:      | PC223         | Postage: | Small Parcel     |
|------------|---------------|----------|------------------|
| Size:      | 433mm x 315mm | Ad Area: | 60mm x 290mm     |
| Mix Group: | Α             | Finish:  | High Gloss Cover |