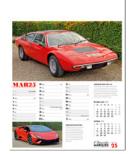

## **Classic Marques - Past & Present**

| Code:      | PC223         | Postage: | Small Parcel     |
|------------|---------------|----------|------------------|
| Size:      | 433mm x 315mm | Ad Area: | 60mm x 290mm     |
| Mix Group: | Α             | Finish:  | High Gloss Cover |