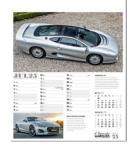

## **Classic Marques - Past & Present**

| Code:      | PC223         | Postage: | Small Parcel     |
|------------|---------------|----------|------------------|
| Size:      | 433mm x 315mm | Ad Area: | 60mm x 290mm     |
| Mix Group: | Α             | Finish:  | High Gloss Cover |