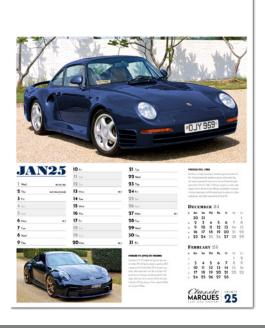

## **Classic Marques - Past & Present**

| Code:      | PC223         | Postage: | Small Parcel     |
|------------|---------------|----------|------------------|
| Size:      | 433mm x 315mm | Ad Area: | 60mm x 290mm     |
| Mix Group: | Α             | Finish:  | High Gloss Cover |