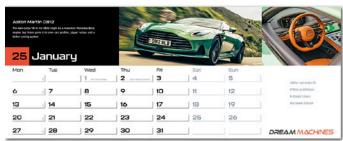

## **Dream Machines Desk**

Code: DC339

Size: 160mm x 280mm

Mix Group: O

Postage: Large Letter

Ad Area: 35mm x 260mm

Finish: High Gloss Cover & Leaves

| 25 November |      |     | 4   |    |     | 0  |               |  |
|-------------|------|-----|-----|----|-----|----|---------------|--|
| High        | 144  | wed | Thu | m  | 11  | 32 |               |  |
| ,           | 14   | 1.6 |     | 7  | J n | 0  |               |  |
| 10          | 4.8  | 102 | 13  | 94 | 196 | 16 | Name the last |  |
| 17          | - 10 | 10  | 20  | 21 | 122 | 23 |               |  |
| 24          | - 25 | 20  | 27  | 20 | 129 | 90 | DREAMMACHES   |  |