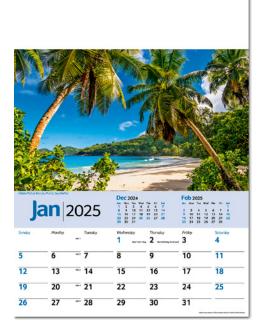

## Scenic World

2025

scenic World

| Code: | PC76          |
|-------|---------------|
| Size: | 340mm x 240mm |

| Postage: | Large Letter |
|----------|--------------|
| Ad Area: | 50mm x 220mm |

F

Mix Group: