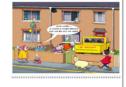

## Working Wind-Ups PS

30

29

31

| PC204PS       | Postage: | Large Letter |
|---------------|----------|--------------|
| 221mm x 315mm | Ad Area: | 60mm x 290mm |

Mix Group:

Code: Size:

A-PS